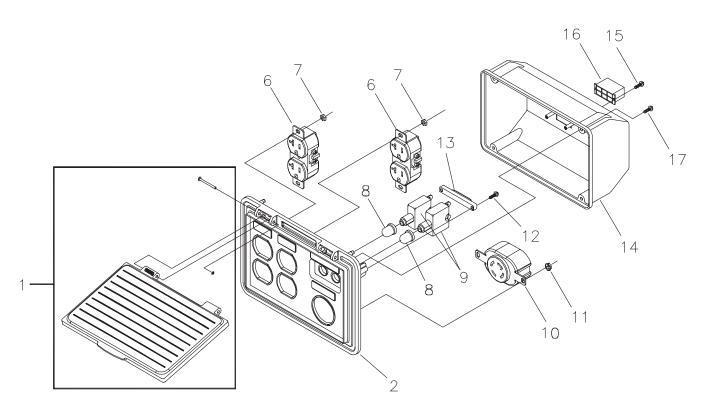

### **CONTROL PANEL EXPLODED VIEW & PARTS LIST**

| ltem | Part #   | Description                     |
|------|----------|---------------------------------|
| I    | 195112GS | KIT, Control Panel Lid          |
| 2    | 188889GS | CONTROL PANEL, Compact          |
| 6    | 68759GS  | OUTLET, 120V, 20Amp, Duplex     |
| 7    | *        | NUT, Palnut, Pushnut, 5/32      |
| 8    | 84198GS  | CAP, Circuit Breaker            |
| 9    | 75207GS  | BREAKER, Circuit                |
| 10   | 43437GS  | OUTLET, 120/240V Locking, 30A   |
| - 11 | *        | NUT, Palnut, Pushnut, 3/16      |
| 12   | *        | SCREW, Phillips, Head 3.5 x 18  |
| 13   | 93857GS  | BAR, Retaining                  |
| 14   | 188890GS | COVER, Back, Control Panel      |
| 15   | 82308GS  | SCREW, Self Tapping, STC 3 x 18 |
| 16   | 22694GS  | HOUSING, Receptacle             |
| 17   | *        | SCREW, Phillips, 3.5 x 14       |

 $<sup>^{</sup>st}$  - Items shown without part numbers are common fasteners found at your local hardware store.