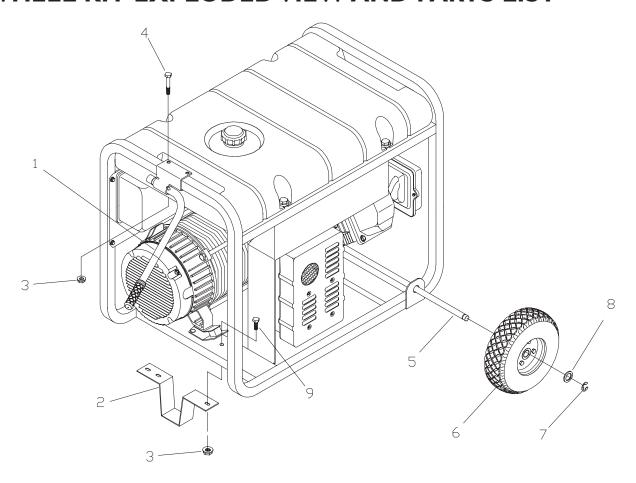

#### WHEEL KIT EXPLODED VIEW AND PARTS LIST

| Item | Part #    | Description                |
|------|-----------|----------------------------|
| I    | 189715GS  | ASSY, Handle               |
| 2    | B1764GS   | LEG, Mounting              |
| 3    | 52858GS   | NUT, Locking Hex M8 - 1.25 |
| 4    | *         | HHCS, M8 - 1.25 x 45       |
| 5    | 191267HGS | AXLE, 5/8" x 22.87"        |
| 6    | B4966GS   | WHEEL                      |
| 7    | 191265GS  | E-RING                     |
| 8    | *         | WASHER, Flat 5/8           |
| 9    | *         | HHCS, M8 - 1.25 x 16       |

#### **Parts Not Illustrated**

189718GS GRIP 189716GS CAP, Handle End

<sup>\* -</sup> Items shown without part numbers are common fasteners found at your local hardware store.