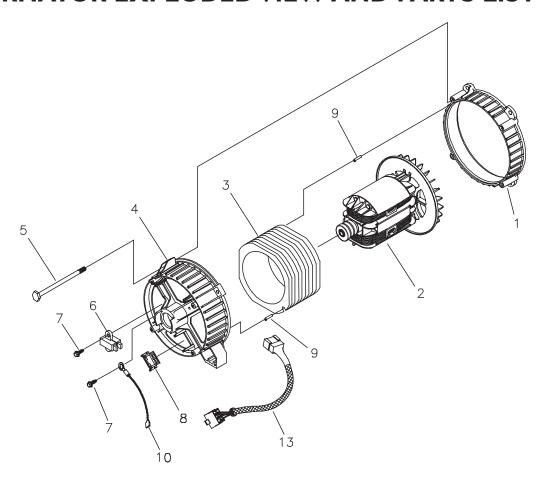

#### **ALTERNATOR EXPLODED VIEW AND PARTS LIST**

| Item | Part #    | Description                     |
|------|-----------|---------------------------------|
| - 1  | 186059GS  | ADAPTER, Mounting, Alternator   |
| 2    | 190032GS  | ROTOR                           |
| 3    | 190079AGS | STATOR                          |
| 4    | 186060GS  | RBC, with O-Ring (p/n 189197GS) |
| 5    | 86308HGS  | HHCS, M6 - 1.0 x 140 SEMS       |
| 6    | 91825GS   | ASSY, Holder, Rectifier/Brush   |
| 7    | 66849GS   | TAPTITE, M5 - 0.8 x 16          |
| 8    | 22694GS   | RECEPTACLE, 6 pin               |
| 9    | 81917GS   | PIN, Roll, 4mm x 10             |
| 10   | 193428AGS | ASSY, Wire, Ground              |
| 13   | 194274GS  | HARNESS, Wire, Power            |