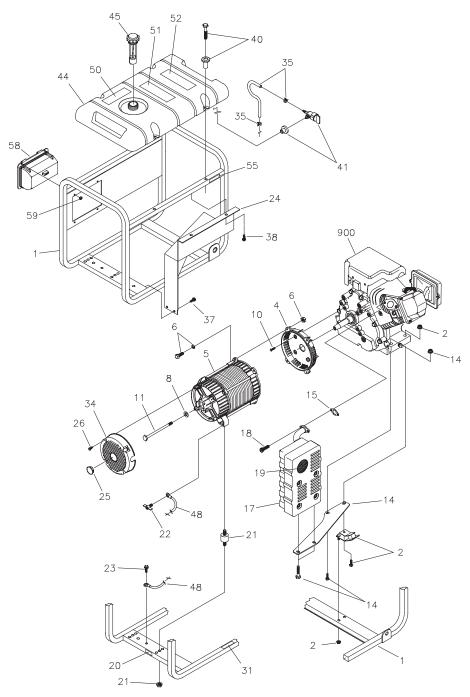

#### **EXPLODED VIEW - MAIN UNIT**

Copyright © 2005 Briggs & Stratton Power Products Group, LLC. All rights reserved. No part of this material may be reproduced or transmitted in any form by any means without the express written permission of Briggs & Stratton Power Products Group, LLC.

#### **PARTS LIST - MAIN UNIT**

| 1<br>2<br>4<br>5<br>6<br>8<br>10<br>11<br>14<br>15<br>17<br>18<br>19<br>20<br>21<br>22<br>23<br>24 | Part # P194766GS 194150GS 190220GS NSP 194151GS 96796GS * 187365FGS 194729GS 695398 189008GS * 83083GS B4986GS 194153GS 86494GS 86292GS 192794GS | Description CRADLE KIT, Vibration, Mount, 45° HOUSING, Engine Adapter ASSY, Alternator (see page 5) KIT, Hrdwr Mounting Adapter WASHER, M8 Flat SBHCS, 3/8-16 x 1.0 Lg. HHCS, 5/16-24 x 7.44 KIT, Muffler Bracket w/ Hardware GASKET, Exhaust MUFFLER SCREW, 5/16 - 18 x 3/4" SCREEN, Spark Arrest DECAL, Ground, Green KIT, Vibration Mount SCREW, Ving M6 - 1.0 x 16 SCREW, 10 - 16 x 3/4, Self Drill SHIELD, Heat |
|----------------------------------------------------------------------------------------------------|--------------------------------------------------------------------------------------------------------------------------------------------------|----------------------------------------------------------------------------------------------------------------------------------------------------------------------------------------------------------------------------------------------------------------------------------------------------------------------------------------------------------------------------------------------------------------------|
| 25                                                                                                 | 191190GS                                                                                                                                         | CAP                                                                                                                                                                                                                                                                                                                                                                                                                  |
|                                                                                                    | 74908GS                                                                                                                                          | SCREW, M5-0.8 x 10, Taptite                                                                                                                                                                                                                                                                                                                                                                                          |
|                                                                                                    | 191436GS                                                                                                                                         | DECAL, Hot Muffler                                                                                                                                                                                                                                                                                                                                                                                                   |
|                                                                                                    | 195422GS<br>194397GS                                                                                                                             | COVER, Bearing Carrier<br>KIT, Fuel Hose, Formed w/ Clamps                                                                                                                                                                                                                                                                                                                                                           |
|                                                                                                    | 192376GS                                                                                                                                         | SCREW, 12-24 x 1/2 Thrd forming                                                                                                                                                                                                                                                                                                                                                                                      |
|                                                                                                    | 56893GS                                                                                                                                          | CRIMPTITE, 10 - 24 x 1/2                                                                                                                                                                                                                                                                                                                                                                                             |
|                                                                                                    | 194398GS                                                                                                                                         | KIT, Fuel Tank Hardware                                                                                                                                                                                                                                                                                                                                                                                              |
|                                                                                                    | 192980GS                                                                                                                                         | KIT, Valve, Fuel Tank                                                                                                                                                                                                                                                                                                                                                                                                |
|                                                                                                    | 193668GS                                                                                                                                         | ASSY, Tank, Fuel (Includes Items 41, 50, 51 & 52)                                                                                                                                                                                                                                                                                                                                                                    |
|                                                                                                    | B4363GS                                                                                                                                          | CAP, Fuel Gauge                                                                                                                                                                                                                                                                                                                                                                                                      |
| 48                                                                                                 | 195373GS                                                                                                                                         | WIRE, Ground                                                                                                                                                                                                                                                                                                                                                                                                         |
|                                                                                                    | 188333GS                                                                                                                                         | DECAL, Gas Fill                                                                                                                                                                                                                                                                                                                                                                                                      |
|                                                                                                    | 194799GS                                                                                                                                         | DECAL, Danger                                                                                                                                                                                                                                                                                                                                                                                                        |
| 52                                                                                                 | 189235GS                                                                                                                                         | DECAL, Start Instructions                                                                                                                                                                                                                                                                                                                                                                                            |
| 55                                                                                                 | 191435GS                                                                                                                                         | DECAL, Shut-Off, Fuel                                                                                                                                                                                                                                                                                                                                                                                                |
|                                                                                                    | 190355GS                                                                                                                                         | ASSY, Control Panel (see page 4)                                                                                                                                                                                                                                                                                                                                                                                     |
| 59                                                                                                 | *                                                                                                                                                | NUT, Palnut, 3/16"                                                                                                                                                                                                                                                                                                                                                                                                   |
| 900                                                                                                | §                                                                                                                                                | ENGINE                                                                                                                                                                                                                                                                                                                                                                                                               |